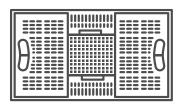

## Crate Folding Instructions

Step 1: Lay the crate flat

Step 2: Grab the handles & Pull upwards

Step 3: Clip the sides in