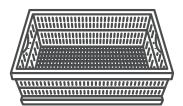

## Crate Folding Instructions

Step 1: Lay the crate flat

Step 2: Grab the handles & Pull upwards

Step 3: Clip the sides in