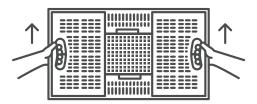

## Crate Folding Instructions

Step 1: Lay the crate flat

Step 2: Grab the handles & Pull upwards

Step 3: Clip the sides in