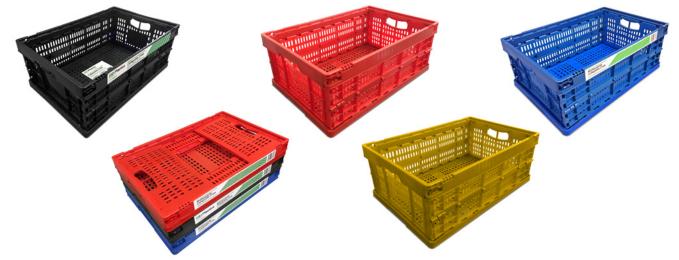

tackable? Yes

What is the maximum load? 200kg: Static, 40kg: Dynamic

What must never contact the crate? Benzene based compounds, Chlorine based compounds, Oleum, Nitric Acid, Bromic Acid & Methyl Bromide. These substances will damage the crate.

Not fit for cold storage under 0°C, unless it's a HDPE crate.

Can it be washed? Yes, but please consult BitPlastics first

## Logistics Info

Tariff Code: 392310000

Quantity per container type: 20 Ft: 2750, 40 Ft HC: 5500

info@bitplastics.co.za

www.bitplastics.co.za

Total pallets: 20 Ft: 10 (240 per pallet), 40 Ft HC: 20 (240 per pallet)

20 Ft: 350, 40 Ft HC: 700 Loose crates per container:

## Crate Folding Instructions



Step 1: Lay the crate flat



Step 2: Grab the handles & Pull upwards



Step 3: Clip the sides in

## Crate Colours



A division of: **Bit**Group