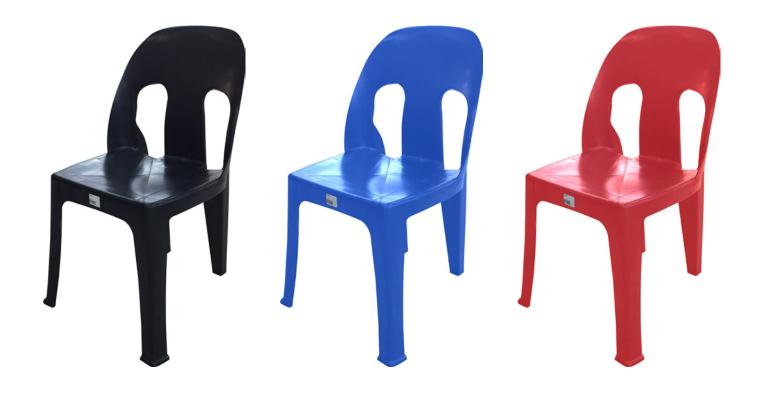

## Product Info

What is it?
What is it made from?
In what colours does it come?
What are the dimensions?
What is the weight of the product?
What is the maximum load?
What must never contact the chair?

Stackable Chairs PP (Polypropylene), HDPE Standard: Black, Variety: Any 800mm x 420mm x 420mm 2.4kg

## Chair Colours

T: +27 (0) 10 590 8853/4 F: +27 (0) 86 650 1371